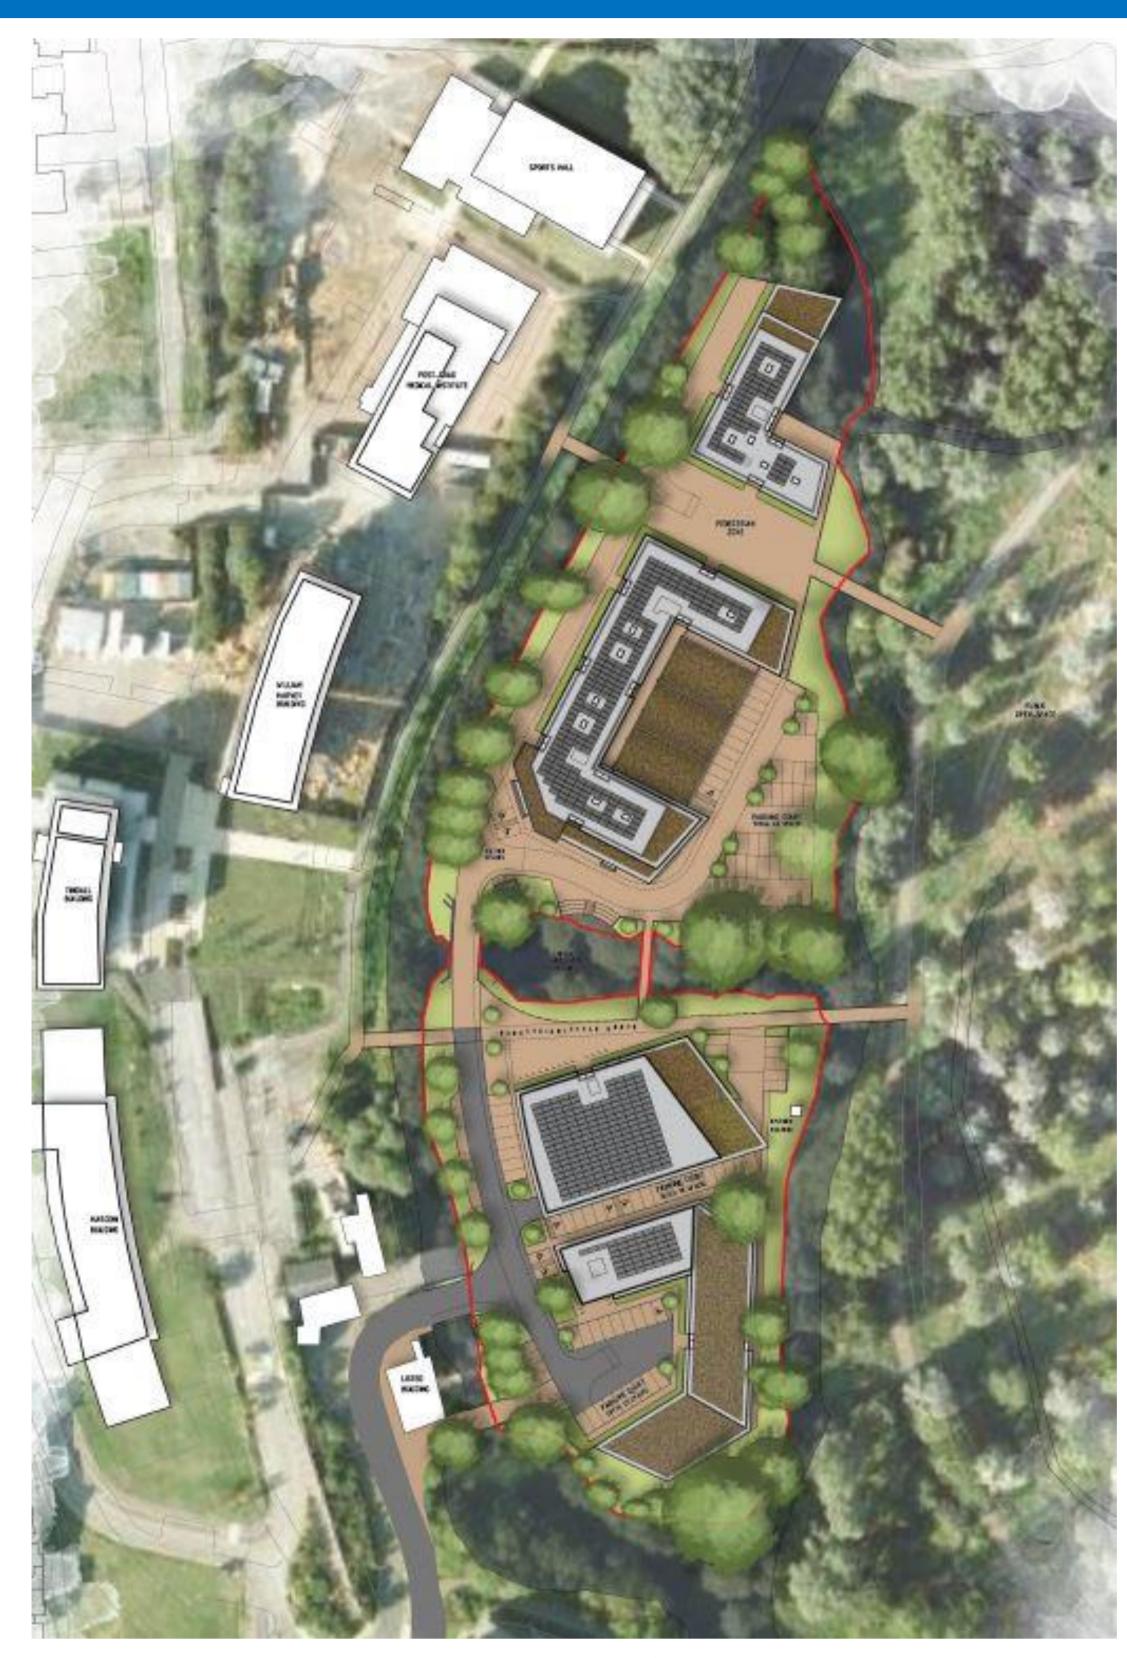

## 4 OUR PROPOSAL

**Proposed Master Plan** 

## **Rivermead North**

- 315 Student Accommodation Rooms (with shared kitchen/living rooms);
- Retention of the pool, snooker and bowling centre;

## **Rivermead South**

• The redevelopment of existing commercial buildings to provide a total of 10,000 sq.m New Flexible Office, Light Industrial, Research & Development Floor Space (Use Class B), with potential university teaching space or complimentary university uses;

## **Overall Site**

- Landscaping and ecological benefits, including creation of a new wetland; and
- New bridges to link the site to Anglia Ruskin University and the Local Nature Reserve.

**Block A as seen from Local Nature Reserve** 